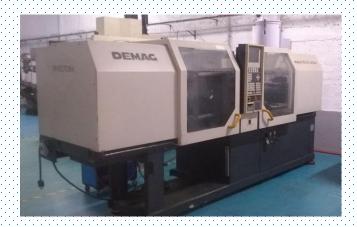

# Injection Molding Production

Injection Molding Machines 90Ton, 220 Ton Capacity to handle up to 3Ton Tools