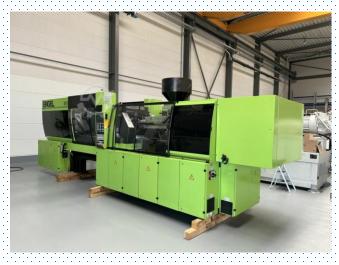

# Injection Molding Production

Injection Molding Machines 90Ton, 220 Ton Capacity to handle up to 3Ton Tools